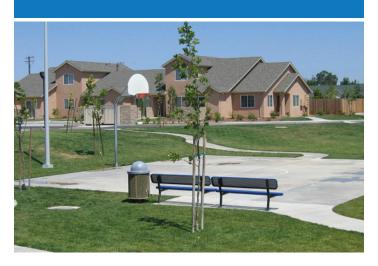

## **FEATURES**

- Community center with large central activity room, kitchen, computer lab, and common laundry area
- Spacious outdoor open areas
- Recreation area with picnic tables and BBQ grills, basketball court playing field, and playground equipment
- Washer and dryer hookups in each unit
- Private front patios
- Close proximity to elementary school, pharmacy and shopping
- Serving Newman since 2004