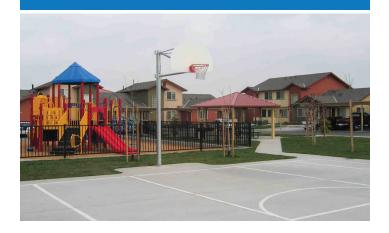

## **FEATURES**

- Community center with large central activity room, kitchen, computer lab, and common laundry area
- Spacious outdoor open areas
- Recreation area with picnic tables and BBQ grills, basketball court, playing field, and playground equipment
- Washer and dryer hookups in each unit
- Private front patio and back porch
- Close proximity to elementary school, park, library and shopping
- Serving Earlimart since 2006