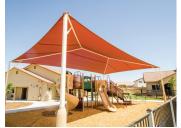

## **FEATURES**

- Community center with large central activity room, kitchen, computer lab, and common laundry area
- Spacious outdoor open areas
- Recreation area with picnic tables and BBQ grills, playing field, basketball court, playground equipment
- Washer and dryer hookups in each unit
- Private front patio and back porch
- Close proximity to park, market, churches, medical clinic