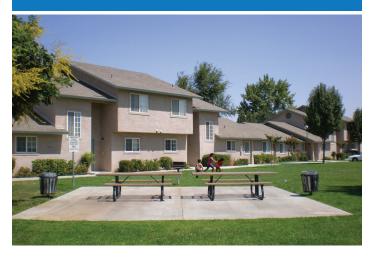

## **FEATURES**

- Community center with large central activity room, kitchen, and common laundry area
- Spacious outdoor open areas
- Recreation area with picnic tables and BBQ grills, playing field, basketball court, playground equipment
- Washer and dryer hookups in each unit
- Private back porch
- Close proximity to school and shipping
- Serving Arvin since 1999